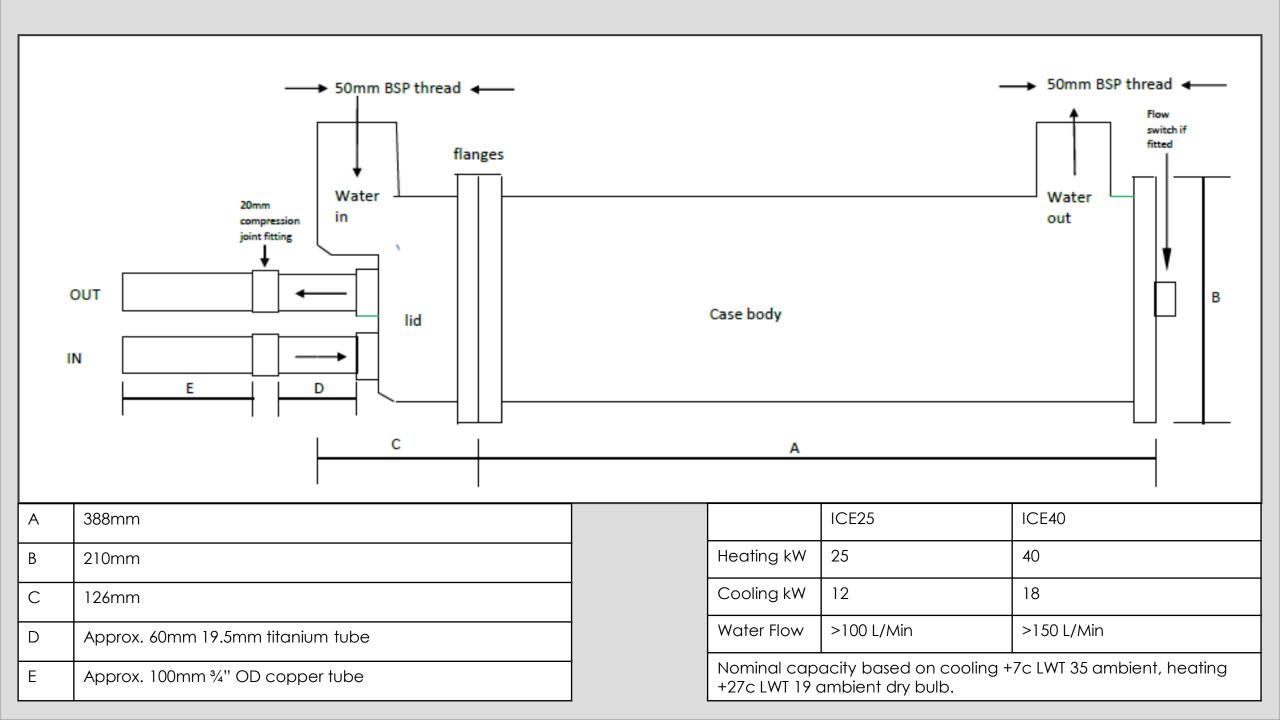

## KEY ADVANTAGES

- Grade 1 spiralled titanium for high heat transfer and increased efficiency.
- Removable black nylon case for easy cleaning of titanium coil.
- Reinforced glass nylon case for high durability.
- Heat exchangers can be mounted vertically or horizontally to suit requirements.
- Flow switch can be factory fitted into case for detecting water flow.
- Titanium pocket can be fitted into heat exchanger for water temperature sensing probe.





## **FRONT VIEW**



## SIDE VIEW





## **OPEN VIEW**





For further information and advice on sizing the correct heat exchanger for your needs please contact us.