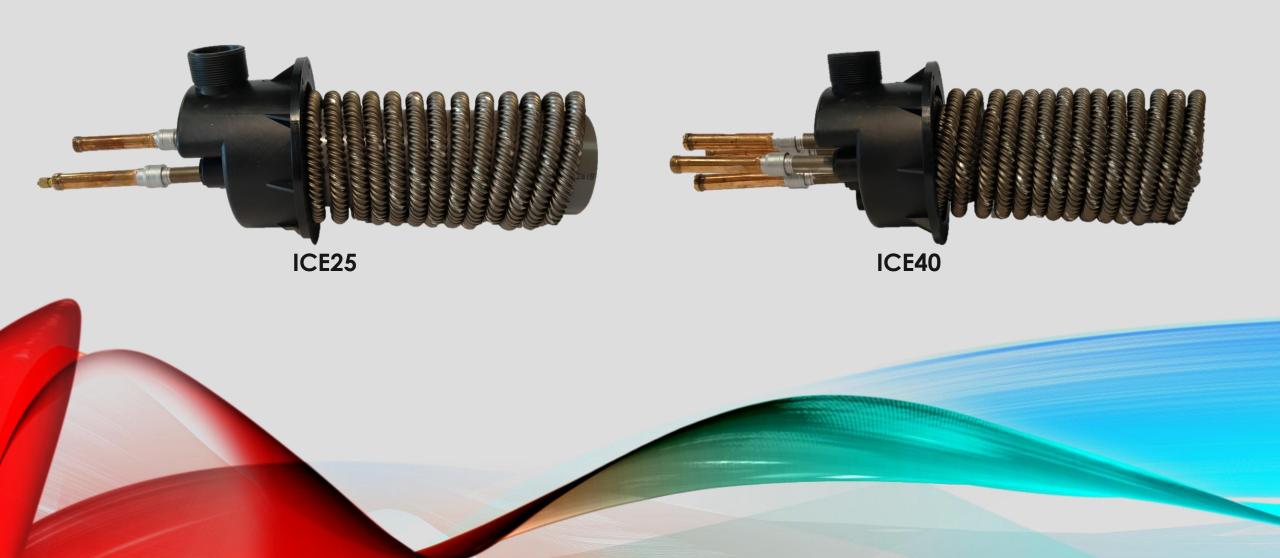

## KEY ADVANTAGES

- Grade 1 spiralled titanium for high heat transfer and increased efficiency.
- Removable black nylon case for easy cleaning of titanium coil.
- Reinforced glass nylon case for high durability.
- Heat exchangers can be mounted vertically or horizontally to suit requirements.
- Flow switch can be factory fitted into case for detecting water flow.
- Titanium pocket can be fitted into heat exchanger for water temperature sensing probe.

## **OPEN VIEW**

For further information and advice on sizing the correct heat exchanger for your needs please contact us.