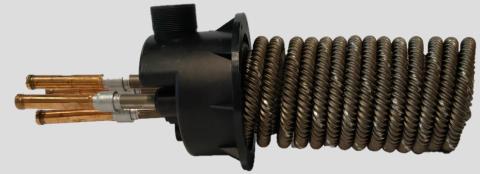

## KEY ADVANTAGES

- Grade 1 spiralled titanium for high heat transfer and increased efficiency.
- Removable black nylon case for easy cleaning of titanium coil.
- Reinforced glass nylon case for high durability.
- Heat exchangers can be mounted vertically or horizontally to suit requirements.
- Flow switch can be factory fitted into case for detecting water flow.
- Titanium pocket can be fitted into heat exchanger for water temperature sensing probe.





## **FRONT VIEW**



## SIDE VIEW





## **OPEN VIEW**





For further information and advice on sizing the correct heat exchanger for your needs please contact us.