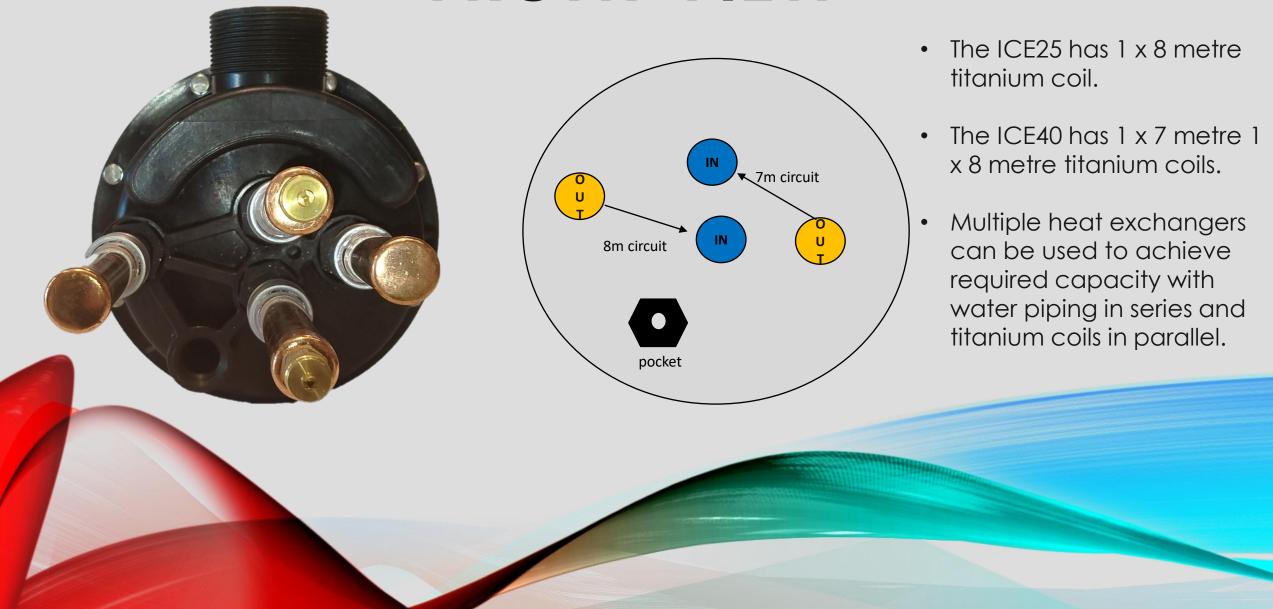

## KEY ADVANTAGES

- Grade 1 spiralled titanium for high heat transfer and increased efficiency.
- Removable black nylon case for easy cleaning of titanium coil.
- Reinforced glass nylon case for high durability.
- Heat exchangers can be mounted vertically or horizontally to suit requirements.
- Flow switch can be factory fitted into case for detecting water flow.
- Titanium pocket can be fitted into heat exchanger for water temperature sensing probe.





## **FRONT VIEW**



## SIDE VIEW





## **OPEN VIEW**





For further information and advice on sizing the correct heat exchanger for your needs please contact us.