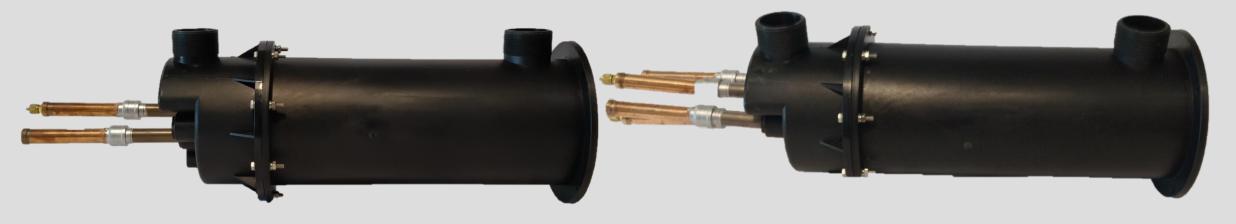

## KEY ADVANTAGES

- Grade 1 spiralled titanium for high heat transfer and increased efficiency.
- Removable black nylon case for easy cleaning of titanium coil.
- Reinforced glass nylon case for high durability.
- Heat exchangers can be mounted vertically or horizontally to suit requirements.
- Flow switch can be factory fitted into case for detecting water flow.
- Titanium pocket can be fitted into heat exchanger for water temperature sensing probe.





## **FRONT VIEW**



## SIDE VIEW





## **OPEN VIEW**





For further information and advice on sizing the correct heat exchanger for your needs please contact us.